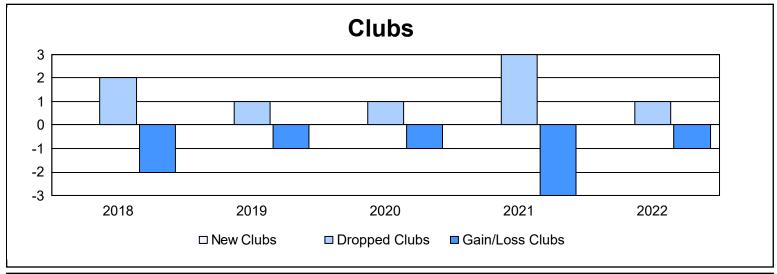

District 201C1 As of June 2022 Cumulative

| Year      | New<br>Clubs | Dropped<br>Clubs | Gain/<br>Loss<br>Clubs | New<br>Members | Charter<br>Members | Reinstate<br>Members | Transfer<br>Members | Total<br>Member<br>Added | Total<br>Members<br>Dropped | Gain/<br>Loss<br>Members |
|-----------|--------------|------------------|------------------------|----------------|--------------------|----------------------|---------------------|--------------------------|-----------------------------|--------------------------|
| 2017-2018 | 0            | 2                | -2                     | 133            | 2                  | 3                    | 16                  | 154                      | 170                         | -16                      |
| 2018-2019 | 0            | 1                | -1                     | 133            | 1                  | 4                    | 21                  | 159                      | 157                         | 2                        |
| 2019-2020 | 0            | 1                | -1                     | 99             | 4                  | 5                    | 29                  | 137                      | 220                         | -83                      |
| 2020-2021 | 0            | 3                | -3                     | 132            | 3                  | 9                    | 16                  | 160                      | 139                         | 21                       |
| 2021-2022 | 0            | 1                | -1                     | 105            | 1                  | 7                    | 10                  | 123                      | 168                         | -45                      |
| Average   | 0            | 2                | -2                     | 120            | 2                  | 6                    | 18                  | 147                      | 171                         | -24                      |