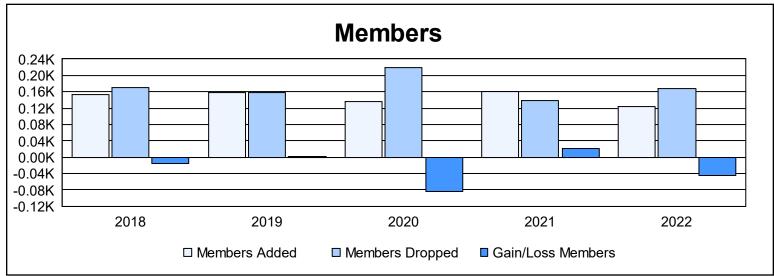

District 201C1 As of June 2022 Cumulative

| Year      | New<br>Clubs | Dropped<br>Clubs | Gain/<br>Loss<br>Clubs | New<br>Members | Charter<br>Members | Reinstate<br>Members | Transfer<br>Members | Total<br>Member<br>Added | Total<br>Members<br>Dropped | Gain/<br>Loss<br>Members |
|-----------|--------------|------------------|------------------------|----------------|--------------------|----------------------|---------------------|--------------------------|-----------------------------|--------------------------|
| 2017-2018 | 0            | 2                | -2                     | 133            | 2                  | 3                    | 16                  | 154                      | 170                         | -16                      |
| 2018-2019 | 0            | 1                | -1                     | 133            | 1                  | 4                    | 21                  | 159                      | 157                         | 2                        |
| 2019-2020 | 0            | 1                | -1                     | 99             | 4                  | 5                    | 29                  | 137                      | 220                         | -83                      |
| 2020-2021 | 0            | 3                | -3                     | 132            | 3                  | 9                    | 16                  | 160                      | 139                         | 21                       |
| 2021-2022 | 0            | 1                | -1                     | 105            | 1                  | 7                    | 10                  | 123                      | 168                         | -45                      |
| Average   | 0            | 2                | -2                     | 120            | 2                  | 6                    | 18                  | 147                      | 171                         | -24                      |